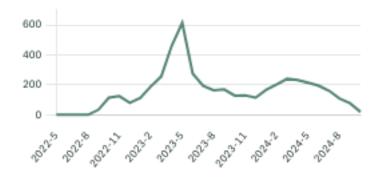

Park | Royal Heights | Serpentine   | Sullivan Station   |
| Sunnyside Park  | West Newton     | Whalley V     | White Rock   |             |             |               |              |                    |

### August 2024 Surrey Overview

ROYAL LEPAGE

### Sales-to-Active Ratio







### HPI Benchmark Price (Average Price)





↓ -1.9% Lower Than Last Year



↑ 0.7% Higher Than Last Month

↓ -3.8% Lower Than Last Year

### Market Share







### Surrey Single Family Houses

AUGUST 2024 - 5 YEAR TREND

#### Market Status



Surrey is currently a **Buyers Market**. This means that **less than 12%** of listings are sold within **30 days**. Buyers may have a **slight advantage** when negotiating prices.





#### Sales Price





#### Sales-to-Active Ratio



### Number of Transactions





### Surrey Single Family Townhomes

AUGUST 2024 - 5 YEAR TREND

### Market Status



Surrey is currently a **Buyers Market**. This means that **less than 12%** of listings are sold within **30 days**. Buyers may have a **slight advantage** when negotiating prices.





KLEIN II

ROYAL LEPAGE

#### Sales Price





#### Sales-to-Active Ratio



Number of Transactions



### Surrey Single Family Condos

AUGUST 2024 - 5 YEAR TREND

#### Market Status



Surrey is currently a **Buyers Market**. This means that **less than 12%** of listings are sold within **30 days**. Buyers may have a **slight advantage** when negotiating prices.





KLEIN II

ROYAL LEPAGE

#### Sales Price





#### Sales-to-Active Ratio



Number of Transactions



# Stay Intelligent. Join our newsletter.

### Subscrib