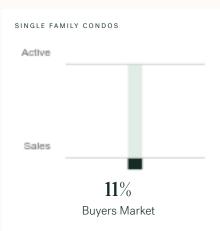

### Surrey Single Family Condos

AUGUST 2024 - 5 YEAR TREND

#### Market Status

Surrey is currently a **Buyers Market**. This means that **less than 12%** of listings are sold within **30 days**. Buyers may have a **slight advantage** when negotiating prices.

KLEIN II