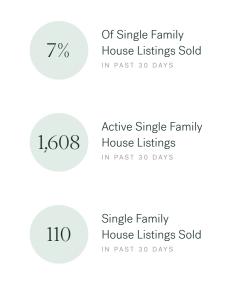

### Sales-to-Active Ratio

#### Market Status

Surrey is currently a **Buyers Market**. This means that **less than 12%** of listings are sold within **30 days**. Buyers may have a **slight advantage** when negotiating prices.