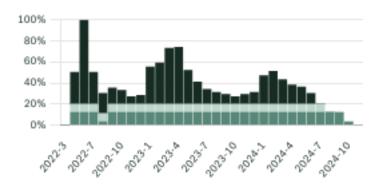

Port K | ells Quee   | n Mary Park | Royal Heights | Serpentine   | Sullivan Station   |
| Sunnyside Park  | West Newton     | Whalley V     | White Rock   |             |             |               |              |                    |

### August 2024 Surrey Overview

ROYAL LEPAGE

### Sales-to-Active Ratio







### HPI Benchmark Price (Average Price)





↓ -1.9% Lower Than Last Year



↑ 0.7% Higher Than Last Month

↓ -3.8% Lower Than Last Year

### Market Share







### Surrey Single Family Houses

AUGUST 2024 - 5 YEAR TREND

#### Market Status



Surrey is currently a **Buyers Market**. This means that **less than 12%** of listings are sold within **30 days**. Buyers may have a **slight advantage** when negotiating prices.





#### Sales Price





#### Sales-to-Active Ratio



### Number of Transactions





### Surrey Single Family Townhomes

AUGUST 2024 - 5 YEAR TREND

### Market Status



Surrey is currently a **Buyers Market**. This means that **less than 12%** of listings are sold within **30 days**. Buyers may have a **slight advantage** when negotiating prices.





KLEIN II

ROYAL LEPAGE

#### Sales Price





#### Sales-to-Active Ratio



Number of Transactions



### Surrey Single Family Condos

AUGUST 2024 - 5 YEAR TREND

#### Market Status



Surrey is currently a **Buyers Market**. This means that **less than 12%** of listings are sold within **30 days**. Buyers may have a **slight advantage** when negotiating prices.





KLEIN II

ROYAL LEPAGE

#### Sales Price





#### Sales-to-Active Ratio



Number of Transactions



# Stay Intelligent. Join