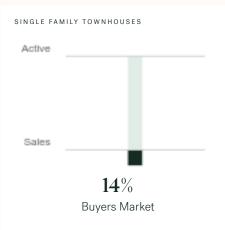

### Surrey Single Family Townhomes

AUGUST 2024 - 5 YEAR TREND

### Market Status

Surrey is currently a **Buyers Market**. This means that **less than 12%** of listings are sold within **30 days**. Buyers may have a **slight advantage** when negotiating prices.

KLEIN II