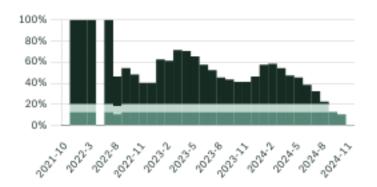

### Surrey Single Family Houses

AUGUST 2024 - 5 YEAR TREND

#### Sales-to-Active Ratio