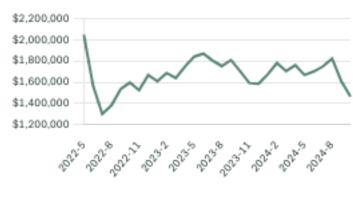

ouglas | Panorama R    | Ridge Port K | ells Quee   | n Mary Park | Royal Heights | Serpentine   | Sullivan Station   |
| Sunnyside Park  | West Newton     | Whalley V     | White Rock   |             |             |               |              |                    |

### August 2024 Surrey Overview

ROYAL LEPAGE

### Sales-to-Active Ratio







### HPI Benchmark Price (Average Price)





↓ -1.9% Lower Than Last Year



↑ 0.7% Higher Than Last Month

↓ -3.8% Lower Than Last Year

### Market Share







### Surrey Single Family Houses

AUGUST 2024 - 5 YEAR TREND

#### Market Status



Surrey is currently a **Buyers Market**. This means that **less than 12%** of listings are sold within **30 days**. Buyers may have a **slight advantage** when negotiating prices.





#### Sales Price





#### Sales-to-Active Ratio



### Number of Transactions





### Surrey Single Family Townhomes

AUGUST 2024 - 5 YEAR TREND

### Market Status



Surrey is currently a **Buyers Market**. This means that **less than 12%** of listings are sold within **30 days**. Buyers may have a **slight advantage** when negotiating prices.





KLEIN II

ROYAL LEPAGE

#### Sales Price





#### Sales-to-Active Ratio



Number of Transactions



### Surrey Single Family Condos

AUGUST 2024 - 5 YEAR TREND

#### Market Status



Surrey is currently a **Buyers Market**. This means that **less than 12%** of listings are sold within **30 days**. Buyers may have a **slight advantage** when negotiating prices.





KLEIN II

ROYAL LEPAGE

#### Sales Price





#### Sales-to-Active Ratio



Number of Transactio