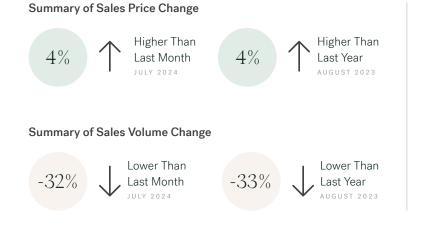

Douglas | Panorama R    | Ridge Port K | ells Quee   | n Mary Park | Royal Heights | Serpentine   | Sullivan Station   |
| Sunnyside Park  | West Newton     | Whalley V     | White Rock   |             |             |               |              |                    |

### August 2024 Surrey Overview

ROYAL LEPAGE

### Sales-to-Active Ratio







### HPI Benchmark Price (Average Price)





↓ -1.9% Lower Than Last Year



↑ 0.7% Higher Than Last Month

↓ -3.8% Lower Than Last Year

### Market Share







### Surrey Single Family Houses

AUGUST 2024 - 5 YEAR TREND

#### Market Status



Surrey is currently a **Buyers Market**. This means that **less than 12%** of listings are sold within **30 days**. Buyers may have a **slight advantage** when negotiating prices.





#### Sales Price





#### Sales-to-Active Ratio



### Number of Transactions





### Surrey Single Family Townhomes

AUGUST 2024 - 5 YEAR TREND

### Market Status



Surrey is currently a **Buyers Market**. This means that **less than 12%** of listings are sold within **30 days**. Buyers may have a **slight advantage** when negotiating prices.





KLEIN II

ROYAL LEPAGE

#### Sales Price





#### Sales-to-Active Ratio



Number of Transactions



### Surrey Single Family Condos

AUGUST 2024 - 5 YEAR TREND

#### Market Status



Surrey is currently a **Buyers Market**. This means that **less than 12%** of listings are sold within **30 days**. Buyers may have a **slight advantage** when negotiating prices.





KLEIN II

ROYAL LEPAGE

#### Sales Price





#### Sales-to-Active Ratio



Number of Transact