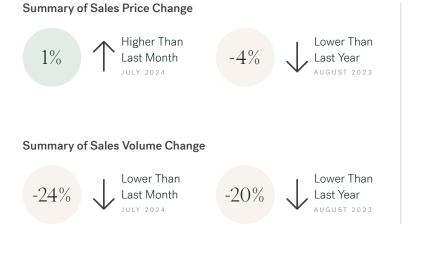

### HPI Benchmark Price (Average Price)

↓ -1.9% Lower Than Last Year

↑ 0.7% Higher Than Last Month

↓ -3.8% Lower Than Last Year