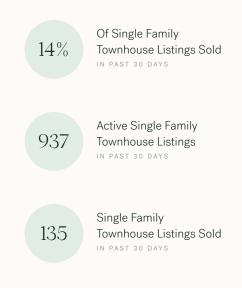

### Surrey Single Family Townhomes

AUGUST 2024 - 5 YEAR TREND

### Market Status

Surrey is currently a **Buyers Market**. This means that **less than 12%** of listings are sold within **30 days**. Buyers may have a **slight advantage** when negotiating prices.

KLEIN II