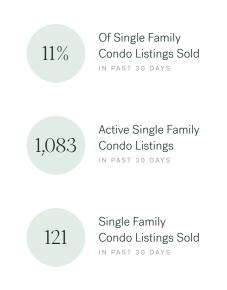

#### Market Status

Surrey is currently a **Buyers Market**. This means that **less than 12%** of listings are sold within **30 days**. Buyers may have a **slight advantage** when negotiating prices.

KLEIN II

#### Market Status

Surrey is currently a **Buyers Market**. This means that **less than 12%** of listings are sold within **30 days**. Buyers may have a **slight advantage** when negotiating prices.

### Market Status

Surrey is currently a **Buyers Market**. This means that **less than 12%** of listings are sold within **30 days**. Buyers may have a **slight advantage** when negotiating prices.

KLEIN II