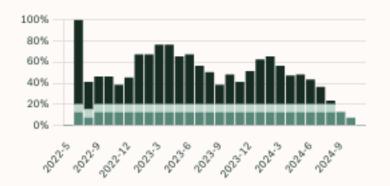

### Surrey Single Family Condos

AUGUST 2024 - 5 YEAR TREND

#### Market Status

Surrey is currently a **Buyers Market**. This means that **less than 12%** of listings are sold within **30 days**. Buyers may have a **slight advantage** when negotiating prices.

KLEIN II

#### Sales-to-Active Ratio