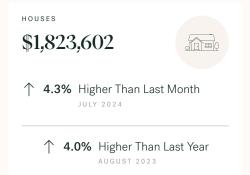

### Surrey Single Family Houses

AUGUST 2024 - 5 YEAR TREND

#### Market Status

Surrey is currently a **Buyers Market**. This means that **less than 12%** of listings are sold within **30 days**. Buyers may have a **slight advantage** when negotiating prices.