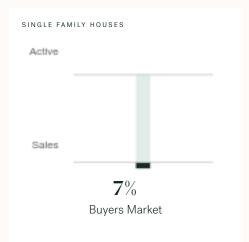

### Surrey Single Family Houses

AUGUST 2024 - 5 YEAR TREND

#### Market Status

Surrey is currently a **Buyers Market**. This means that **less than 12%** of listings are sold within **30 days**. Buyers may have a **slight advantage** when negotiating prices.