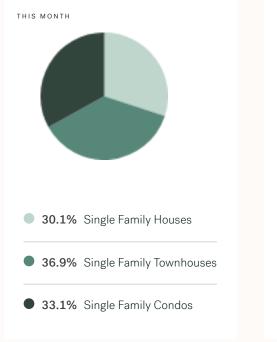

---|---------------|--------------|-------------|-------------|---------------|--------------|--------------------|
| East Newton     | Elgin Chantrell | Fleetwood-Tyr | nehead Fras  | er Heights  | Grandview   | Guildford H   | lazelmere Ki | ng George Corridor |
| Morgan Creek    | Pacific Douglas | Panorama R    | Ridge Port K | ells Quee   | n Mary Park | Royal Heights | Serpentine   | Sullivan Station   |
| Sunnyside Park  | West Newton     | Whalley V     | White Rock   |             |             |               |              |                    |

### August 2024 Surrey Overview

ROYAL LEPAGE

### Sales-to-Active Ratio







### HPI Benchmark Price (Average Price)





↓ -1.9% Lower Than Last Year



↑ 0.7% Higher Than Last Month

↓ -3.8% Lower Than Last Year

### Market Share







### Surrey Single Family Houses

AUGUST 2024 - 5 YEAR TREND

#### Market Status



Surrey is currently a **Buyers Market**. This means that **less than 12%** of listings are sold within **30 days**. Buyers may have a **slight advantage** when negotiating prices.





#### Sales Price





#### Sales-to-Active Ratio



### Number of Transactions





### Surrey Single Family Townhomes

AUGUST 2024 - 5 YEAR TREND

### Market Status



Surrey is currently a **Buyers Market**. This means that **less than 12%** of listings are sold within **30 days**. Buyers may have a **slight advantage** when negotiating prices.





KLEIN II

ROYAL LEPAGE

#### Sales Price





#### Sales-to-Active Ratio



Number of Transactions



### Surrey Single Family Condos

AUGUST 2024 - 5 YEAR TREND

#### Mark