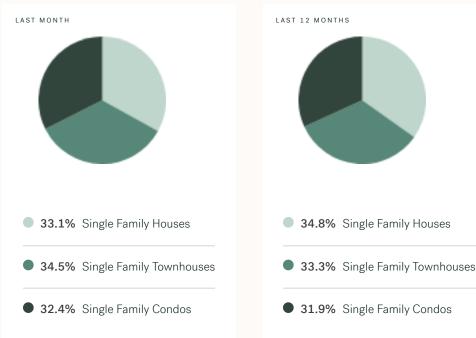

-|---------------|--------------|-------------|-------------|---------------|--------------|--------------------|
| East Newton     | Elgin Chantrell | Fleetwood-Tyr | nehead Fras  | er Heights  | Grandview   | Guildford H   | lazelmere Ki | ng George Corridor |
| Morgan Creek    | Pacific Douglas | Panorama R    | Ridge Port K | ells Quee   | n Mary Park | Royal Heights | Serpentine   | Sullivan Station   |
| Sunnyside Park  | West Newton     | Whalley V     | White Rock   |             |             |               |              |                    |

### August 2024 Surrey Overview

ROYAL LEPAGE

### Sales-to-Active Ratio







### HPI Benchmark Price (Average Price)





↓ -1.9% Lower Than Last Year



↑ 0.7% Higher Than Last Month

↓ -3.8% Lower Than Last Year

### Market Share







### Surrey Single Family Houses

AUGUST 2024 - 5 YEAR TREND

#### Market Status



Surrey is currently a **Buyers Market**. This means that **less than 12%** of listings are sold within **30 days**. Buyers may have a **slight advantage** when negotiating prices.





#### Sales Price





#### Sales-to-Active Ratio



### Number of Transactions





### Surrey Single Family Townhomes

AUGUST 2024 - 5 YEAR TREND

### Market Status



Surrey is currently a **Buyers Market**. This means that **less than 12%** of listings are sold within **30 days**. Buyers may have a **slight advantage** when negotiating prices.





KLEIN II

ROYAL LEPAGE

#### Sales Price





#### Sales-to-Active Ratio



Number of Transactions



### Surrey Single Family Condos

AUGUST 2024 - 5 YEAR TREND

#### Market